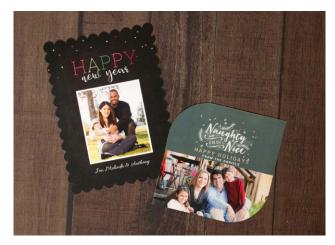

## Digital Press Ornate Die-Cut Greeting Cards

Our new line of Die-Cut cards come in several shapes and two sizes, with four paper options to choose from: Gloss, Linen, Art Matte, and Pearl.

**Size:** 5x5 **Shapes:** Figi, Prague, Athens, and Milan. **Size:** 5x7 Vertical & Horizontal **Shapes:** Sydney, Benelux, and Athens.

All Ornate Die-Cut Cards are printed double-sided, full-bleed, and come with matching envelopes (paper type, not cut).

You can choose from various greeting, holiday card designs, and invitations. Design it yourself, or have our talented design staff produce a one-of-a-kind custom card that reflects your own uniqueness and style!