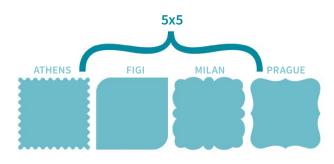

## Digital Press Ornate Die-Cut Greeting Cards

Our new line of Die-Cut cards come in several shapes and two sizes, with four paper options to choose from: Gloss, Linen, Art Matte, and Pearl.

**Size:** 5x5 **Shapes:** Figi, Prague, Athens, and Milan. **Size:** 5x7 Vertical & Horizontal **Shapes:** Sydney, Benelux, and Athens.