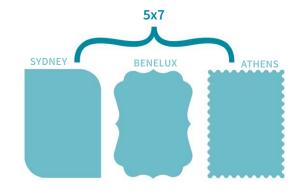

## Digital Press Ornate Die-Cut Greeting Cards

Our new line of Die-Cut cards come in several shapes and two sizes, with four paper options to choose from: Gloss, Linen, Art Matte, and Pearl.

**Size:** 5x5 **Shapes:** Figi, Prague, Athens, and Milan. **Size:** 5x7 Vertical & Horizontal **Shapes:** Sydney, Benelux, and Athens.